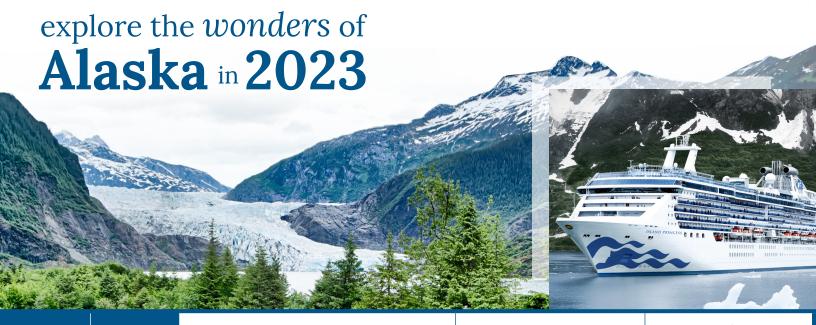

11 nights

3
ports

Denali Explorer Exclusive Cruisetour

Between Anchorage & Vancouver, B.C.

Fares from

\$

May 16, 30; Jun 13, 27; Jul 11, 25; Aug 8, 22; Sep 5

Majestic Princess®

**2 glacier** viewing opportunities in Glacier Bay National Park & Hubbard Glacier